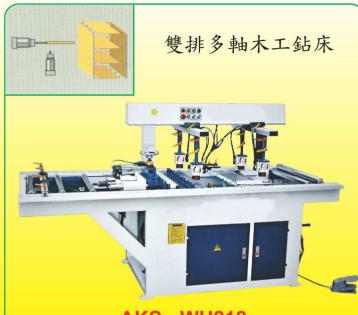

#### AKS - WH212 TWO LINING MULTI-AXLE DRILLING MADE IN CHINA 中國制造

| SPECIFICATION TYPE             | AKS - WH212           |  |
|--------------------------------|-----------------------|--|
| MAX. DRILL DIAMETER            | 35 mm                 |  |
| MAX. WORKING DEPTH             | 60 mm                 |  |
| DISTANCE BETWEEN SPINDLES      | 950 mm                |  |
| INSTALLATION DRILLING DIAMETER | 10 mm                 |  |
| NUMBER OF BORING HEAD          | 21 Pcs x 2 Unit       |  |
| SPINDLE SPEED                  | 2840 rpm              |  |
| AIR PRESSURE                   | 0.5 - 0.6 Mpa         |  |
| MAIN MOTOR                     | 3 Kw                  |  |
| OVERALL DIMENSION              | 1700 x 2500 x 1500 mm |  |
| WEIGHT                         | 620 kg                |  |