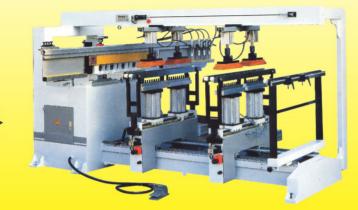

# AKS - AYU213D AKS - HW213D

## THREE LINING MULTI-AXLE DRILLING (Double Motor) MADE IN CHINA 中国制造

| SPECIFICATION TYPE                   | AKS - AYU213D            | AKS - HW213D            |  |
|--------------------------------------|--------------------------|-------------------------|--|
| MAX. DRILL DIAMETER                  | 35 mm                    | 35 mm                   |  |
| MAX. WORKING DEPTH                   | 60 mm                    | 60 mm                   |  |
| MAX. WORKING SIZE 1600 x 640 x 80 mm |                          | 2400 x 640 x 80 mm      |  |
| DISTANCE TWO HORIZONTAL HEAD         | IORIZONTAL HEAD 752 mm   |                         |  |
| MAX. PROCESSING LENGTH               | 1600 mm                  | 1600 mm                 |  |
| NUMBER OF BORING HEAD                | 11 Pcs x 4 & 21 Pcs x 1  | 11 Pcs x 3 & 21 Pcs x 1 |  |
| SPINDLE SPEED                        | 2840 rpm                 | 2840 rpm                |  |
| AIR PRESSURE                         | 6 - 8 Kg/cm <sup>2</sup> | 0.5 - 0.6 Mpa           |  |
| MOTOR POWER                          | 2 Hp x 5                 | 7.5 Kw                  |  |
| OVERALL DIMENSION                    | 2550 x 2500 x 1500 mm    | 2560 x 3000 x 1530 mm   |  |
| WEIGHT                               | 1256 Kg                  | 1100 Kg★                |  |