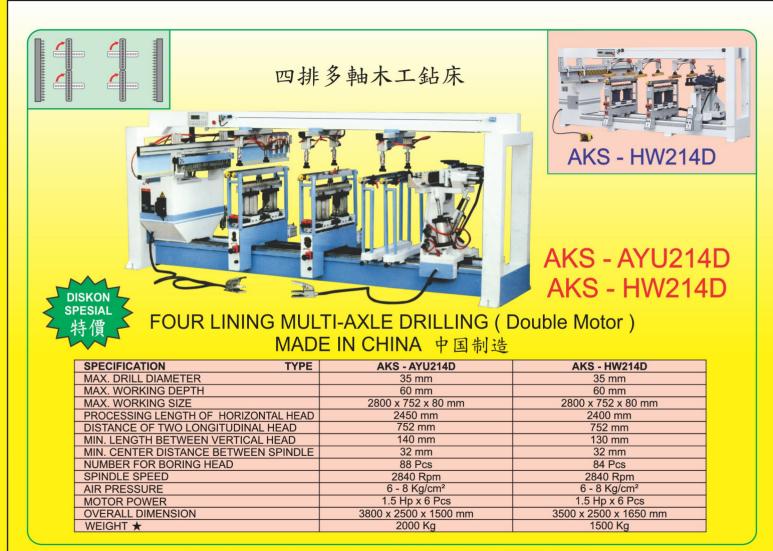

多軸木工鉆床

## AKS - DP214 AKS - DP215 AKS - DP216

### 4, 5, 6 LINING MULTI-AXLE DRILLING MADE IN CHINA 中国制造

| SPECIFICATION TYPE                | AKS - DP214             | AKS - DP215             | AKS - DP216             |
|-----------------------------------|-------------------------|-------------------------|-------------------------|
| MAX. DRILL DIAMETER               | 35 mm                   | 35 mm                   | 35 mm                   |
| MAX. WORKING DEPTH                | 60 mm                   | 60 mm                   | 60 mm                   |
| NUMBER OF DRILLING                | 21 x 4 Units            | 21 x 5 Units            | 21 x 6 Units            |
| INSTALLING PITCH OF DRILLING HEAD | 10 mm                   | 10 mm                   | 10 mm                   |
| MAX. DISTANCE BETWEEN HOLES       | L = 2600 mm, B = 640 mm | L = 2100 mm, B = 640 mm | L = 2800 mm, B = 640 mm |
| MIN. DISTANCE BETWEEN HOLES       | L = 130 mm, B = 32 mm   | L = 130 mm, B = 32 mm   | L = 130 mm, B = 32 mm   |
| SPINDLE SPEED                     | 2840 rpm                | 2840 rpm                | 2840 rpm                |
| MOTOR POWER                       | 6.0 Kw                  | 7.5 Kw                  | 9.0 Kw                  |
| OVERALL DIMENSION                 | 4000 x 2800 x 1600 mm   | 3000 x 2800 x 1600 mm   | 4500 x 2800 x 1600 mm   |
| WEIGHT                            | 1485 Kg                 | 1753 Kg                 | 1985 Kg                 |