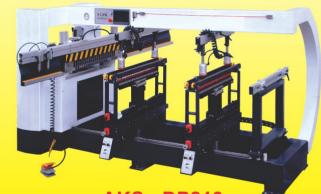

#### AKS - DP213 THREE LINING MULTI-AXLE DRILLING MADE IN CHINA 中國制造

| SPECIFICATION TYPE                | AKS - DP213             |  |
|-----------------------------------|-------------------------|--|
| MAX. DRILL DIAMETER               | 35 mm                   |  |
| MAX. WORKING DEPTH                | 60 mm                   |  |
| NUMBER OF DRILLING                | 21 x 3 Pcs              |  |
| INSTALLING PITCH OF DRILLING HEAD | 10 mm                   |  |
| MAX. DISTANCE BETWEEN HOLES       | L = 2100 mm, B = 640 mm |  |
| MIN. DISTANCE BETWEEN HOLES       | L = 130 mm, B = 32 mm   |  |
| SPINDLE SPEED                     | 2840 rpm                |  |
| MOTOR POWER                       | 4.5 Kw                  |  |
| OVERALL DIMENSION                 | 3000 x 2800 x 1600 mm   |  |
| WEIGHT                            | 1175 Kg                 |  |

DISKON

三排多軸木工鉆床